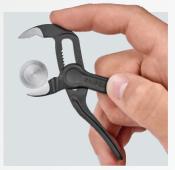

> With pliers wrench XS: 100 mm tool length, parallel jaw opening gently grips up to 21 mm width across flats

> With KNIPEX Cobra® XS: 100 mm tool length, grips round workpieces up to 28 mm, with self-locking effect

> Dimensions (W x H x D): 30 x 110 x 45 mm

00 19 72 XS LE

Large capacity, precise grip: As the jaws always grip in parallel, the Pliers Wrench XS is particularly gentle on hex heads with decorative finishes in sizes up to 21 mm width across flats.