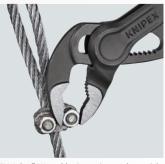

> With pliers wrench XS: 100 mm tool length, parallel jaw opening gently grips up to 21 mm width across flats

> With KNIPEX Cobra® XS: 100 mm tool length, grips round workpieces up to 28 mm, with self-locking effect

Amazing flexibility: The self-locking effect of the KNIPEX Cobra $^{\circ}$  XS enables it to grip round materials up to Ø 28 mm extremely reliably — and, due to its very slim head, it can also hold small components in place.