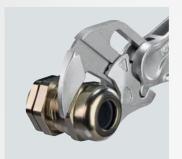

> With pliers wrench XS: 100 mm tool length, parallel jaw opening gently grips up to 21 mm width across flats

> With KNIPEX Cobra® XS: 100 mm tool length, grips round workpieces up to 28 mm, with self-locking effect

> Dimensions (W x H x D): 30 x 110 x 45 mm

00 19 72 XS LE

Large capacity, precise grip: As the jaws always grip in parallel, the Pliers Wrench XS is particularly gentle on hex heads with decorative finishes in sizes up to 21 mm width across flats.