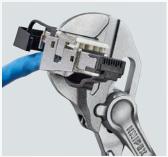

> With pliers wrench XS: 100 mm tool length, parallel jaw opening gently grips up to 21 mm width across flats

> With KNIPEX Cobra® XS: 100 mm tool length, grips round workpieces up to 28 mm, with self-locking effect

Amazing flexibility: The self-locking effect of the KNIPEX Cobra $^{\circ}$  XS enables it to grip round materials up to Ø 28 mm extremely reliably — and, due to its very slim head, it can also hold small components in place.