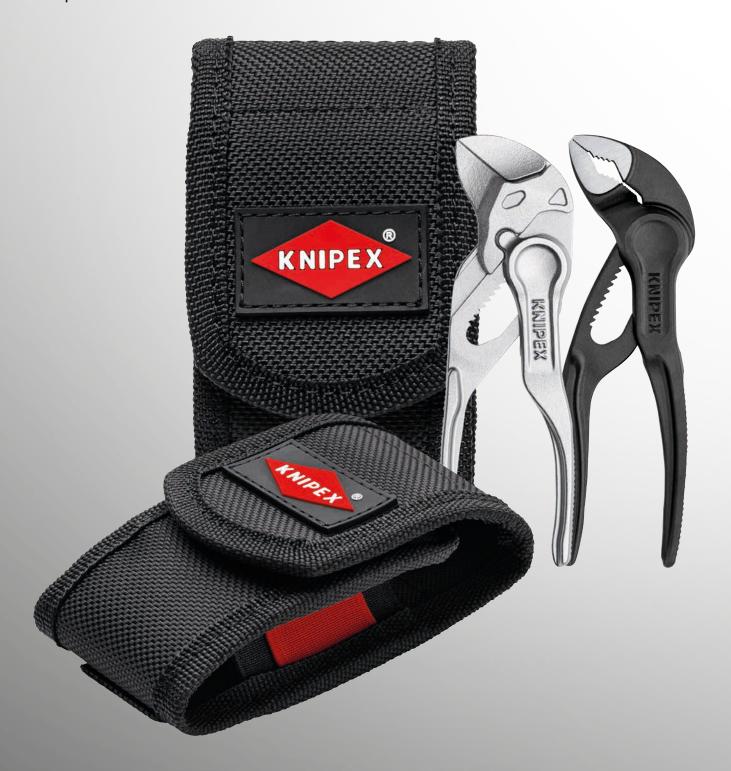

Mini Pliers Set XS in Belt Pouch

## Mini Pliers Set XS in Belt Pouch

Always to hand, always useful: Pliers Wrench XS and KNIPEX Cobra® XS in a practical belt pouch

► Tool bag made from durable polyester fabric, with hook-and-loop fastener and belt loop

> With pliers wrench XS: 100 mm tool length, parallel jaw opening gently grips up to 21 mm width across flats

> With KNIPEX Cobra® XS: 100 mm tool length, grips round workpieces up to 28 mm, with self-locking effect

> Dimensions (W x H x D): 30 x 110 x 45 mm

00 19 72 XS LE

Large capacity, precise grip: As the jaws always grip in parallel, the Pliers Wrench XS is particularly gentle on hex heads with decorative finishes in sizes up to 21 mm width across flats.