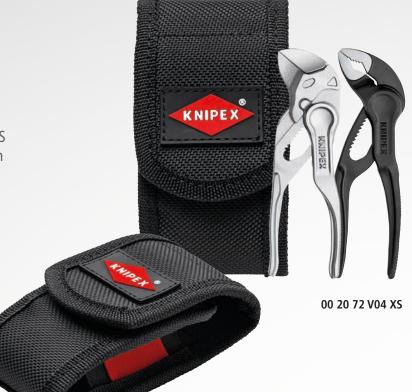

Mini Pliers Set XS in Belt Pouch

## Mini Pliers Set XS in Belt Pouch

Always to hand, always useful: Pliers Wrench XS and KNIPEX Cobra® XS in a practical belt pouch

► Tool bag made from durable polyester fabric, with hook-and-loop fastener and belt loop

> With pliers wrench XS: 100 mm tool length, parallel jaw opening gently grips up to 21 mm width across flats

> With KNIPEX Cobra® XS: 100 mm tool length, grips round workpieces up to 28 mm, with self-locking effect

> Dimensions (W x H x D): 30 x 110 x 45 mm

00 19 72 XS LE

Large capacity, precise grip: As the jaws always grip in parallel, the Pliers Wrench XS is particularly gentle on hex heads with decorative finishes in sizes up to 21 mm width across flats.