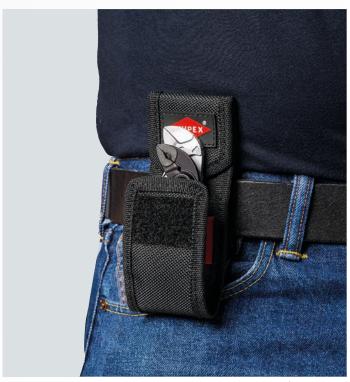

## Mini Pliers Set XS in Belt Pouch

Always to hand, always useful: Pliers Wrench XS and KNIPEX Cobra® XS in a practical belt pouch

► Tool bag made from durable polyester fabric, with hook-and-loop fastener and belt loop

Both tools are held securely in the practical tool bag due to a robust hook-and-loop fastener — and yet close at hand.

| Article no.       | EAN<br>4003773- |                        |                                                |   |                                               | Quantity | ΔΔ<br>g |
|-------------------|-----------------|------------------------|------------------------------------------------|---|-----------------------------------------------|----------|---------|
| 00 20 72 V04 XS N | 087328          |                        | Mini pliers set XS in tool belt pouch, 2-piece |   |                                               |          | 175     |
|                   |                 |                        | 86 04 100                                      | N | Pliers Wrench XS                              | 1        |         |
|                   |                 | (PATENTED)             | 87 00 100                                      |   | KNIPEX Cobra® XS, High-tech Water Pump Pliers | 1        |         |
|                   |                 |                        |                                                |   |                                               |          |         |
| 00 19 72 XS LE N  | 087335          | Belt tool pouch, empty |                                                |   |                                               | 1        | 45      |